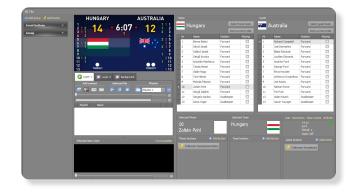

#### **Waterpolo Interface**

Sport In The Box has a team interface for waterpolo where teams are managed and saved. Each team with team name, logo and player lineup with names, numbers, pictures and positions can be entered. This, together with the live data from a connected Calypso controller can then be used to display scoreboard, player presentations, team lineup, penaltys at the click of a single button.

Sport In The Box Waterpolo Interface

Sport In The Box Laptop & Rack Mount Computer