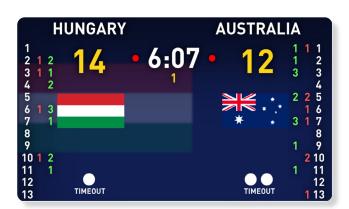

## **Graphics**

Sport In The Box for Waterpolo comes with full screen scoreboard style graphics where you can customize colors and background. Custom graphics pack can be implemented upon request.

Sport In The Box can have multiple screen controllers that render different content at the same time. This can be used to control multiple screens or to show scoreboard on part of the videoboard and sponsors or video on the other part. With the help of quickbuttons the user can quickly show animations and commercials synchronized in both screen controllers.

Fullscreen Scoreboard Template Pack - with customizable colors and backgrounds

| Туре                        | Sport In The Box FULL | Sport In The Box LIGHT |
|-----------------------------|-----------------------|------------------------|
| Sports Supported            | All availible sports  | Swimming or Waterpolo  |
| Number of Screencontrollers | Unlimited             | 1                      |
| Combined Output             | YES                   | NO                     |
| Templates for Scoreboard    | YES                   | YES                    |
| Templates for TV            | YES                   | YES                    |
| KEY & FILL Output (SDI/NDI) | YES*                  | NO                     |