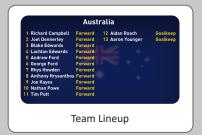

#### **Waterpolo Interface**

Sport In The Box has a team interface for waterpolo where teams are managed and saved. Each team with team name, logo and player lineup with names, numbers, pictures and positions can be entered. This, together with the live data from a connected Calypso controller can then be used to display scoreboard, player presentations, team lineup, penaltys at the click of a single button.