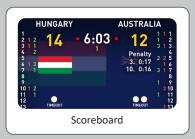

## **Graphics**

Sport In The Box for Waterpolo comes with full screen scoreboard style graphics where you can customize colors and background. Custom graphics pack can be implemented upon request.

Sport In The Box can have multiple screen controllers that render different content at the same time. This can be used to control multiple screens or to show scoreboard on part of the videoboard and sponsors or video on the other part. With the help of quickbuttons the user can quickly show animations and commercials synchronized in both screen controllers.

Fullscreen Scoreboard Template Pack - with customizable colors and backgrounds

| Туре                        | Sport In The Box FULL | Sport In The Box LIGHT |
|-----------------------------|-----------------------|------------------------|
| Sports Supported            | All availible sports  | Swimming or Waterpolo  |
| Number of Screencontrollers | Unlimited             | 1                      |
| Combined Output             | YES                   | NO                     |
| Templates for Scoreboard    | YES                   | YES                    |
| Templates for TV            | YES                   | YES                    |
| KEY & FILL Output (SDI/NDI) | YES*                  | NO                     |