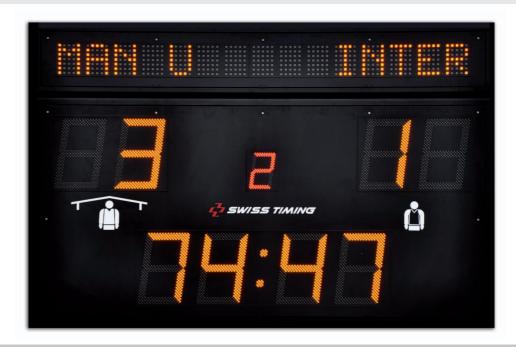

## Overview

The VEGA 300 scoreboard is mainly dedicated to football, rugby, ice and field hockey. Its high-tech features include 30 cm amber LEDs providing crystal-clear display to up to 180 m in any lightning conditions and a 55° vertical viewing angle allowing every spectators to read the score no matter what location they have in the stadium. The LED brightness is automatically adapted to the ambient light thanks to an integrated sensor. Easy access is allowed from the front of the VEGA 300 scoreboard for maintenance. In addition to a two-digit score display (0-99) for each team, the VEGA is also fitted with a four-digit display showing the play time. Optional team name module allow alphanumerical text to be displayed.

Example of a VEGA 300 scoreboard with its optional team names panel on top