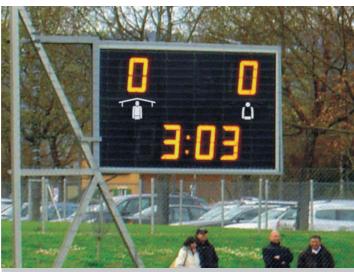

3412.754

Wireless Bluetooth link (internally mounted)

As shown, VEGA 300 scoreboards provide excellent visibility

All the information contained in this document can be modified without warning. Swiss Timing LTD cannot be made responsible for any errors contained in this document or any damage secondary or consequent (including the loss of profits) arising from the supplying, performance or use of this product, wether it be on the base of a guarantee, a contract or any other legal around.

## Overview

The VEGA 300 scoreboard is mainly dedicated to football, rugby, ice and field hockey. Its high-tech features include 30 cm amber LEDs providing crystal-clear display to up to 180 m in any lightning conditions and a 55° vertical viewing angle allowing every spectators to read the score no matter what location they have in the stadium. The LED brightness is automatically adapted to the ambient light thanks to an integrated sensor. Easy access is allowed from the front of the VEGA 300 scoreboard for maintenance. In addition to a two-digit score display (0-99) for each team, the VEGA is also fitted with a four-digit display showing the play time. Optional team name module allow alphanumerical text to be displayed.