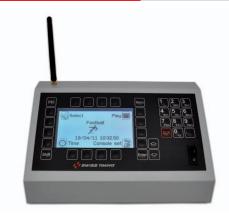

## **VEGA Controller Unit**

The VEGA 300 Scoreboard is controlled by this unit, which allows simple and user-friendly operation. Firmware updates are published on our website on a regular basis.

## VEGA controller unit specifications

| Article number:         | 3400.900          |
|-------------------------|-------------------|
| Dimensions (W x H x D): | 285 x 84 x 210 mm |
| Weight:                 | 1.5 kg            |
| Power supply:           | 230 VAC           |
| Power consumption:      | 12 VA             |
| Protection class:       | IP 54             |