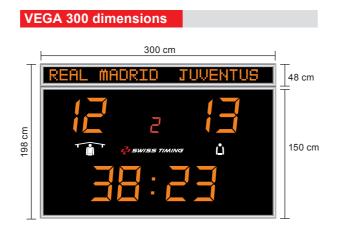

| Specifications      | VEGA 300                | Team Names Panel |
|---------------------|-------------------------|------------------|
|                     |                         |                  |
| Article number:     | 3412.716                | 3412.722         |
| Dimensions (WxHxD): | 300 x 150 x 15          | 300 x 48 x 15    |
| Weight:             | 80 kg                   | 40 kg            |
| Digits height:      | 8 x 30 cm - 1 x 15 cm   | 15 x 21 cm       |
| Power Supply:       | 230 VAC - 300 VA        | 230 VAC - 115 VA |
| Certifications :    | CE and 🧭 RoHS compliant |                  |

## Overview

The VEGA 300 scoreboard is mainly dedicated to football, rugby, ice and field hockey. Its high-tech features include 30 cm amber LEDs providing crystal-clear display to up to 180 m in any lightning conditions and a 55° vertical viewing angle allowing every spectators to read the score no matter what location they have in the stadium. The LED brightness is automatically adapted to the ambient light thanks to an integrated sensor. Easy access is allowed from the front of the VEGA 300 scoreboard for maintenance. In addition to a two-digit score display (0-99) for each team, the VEGA is also fitted with a four-digit display showing the play time. Optional team name module allow alphanumerical text to be displayed.

Example of a VEGA 300 scoreboard with its optional team names panel on top