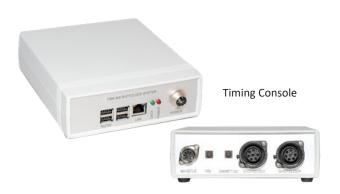

# **TIMING CONSOLE**

- Custom-tailored to the needs of professional 3x3 competitions
- 2x connectors for shot clock displays (main and optional backup)
- 1x connector for optional whistle detection system
- 4x USB connectors (optional audio system, keyboard, etc.)
- 1x RJ45 to connect with the FIBA timing & scoring system
- 1x Power supply (100-240V)