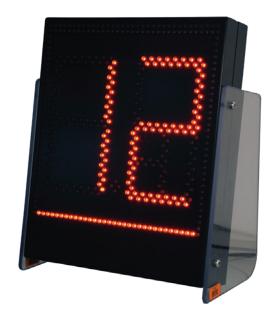

### SHOT CLOCK DISPLAY

- Weather proofed
- High visibility under direct sun light
- 1/10 of a second can be displayed from configurable value
- Embedded horn (120 dB @1meter)
- End of shot clock notification
- End of game time notification
- Time stop notification
- Connectors to back stop lights
- Universal power supply (100-240V)
- Fully compatible with the <u>Schelde Sports 3x3 SAM</u> <u>basket</u> (official FIBA 3x3 backstop)
- Optional mounting possibilities (wall, tripod)

**Shot Clock** 