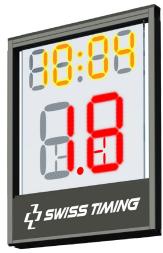

The game clock and shot clock timer displays game time to 99:59 and shot times up to a value of 99 seconds. It can also count down from any preset time between 0 and 99 seconds. During the last minute of the period, game time is displayed to 1/10 of a second.

LED light strips around the perimeter of both sides of the display illuminate red when the game clock displays zero. A LED stripe on the top of both sides illuminate yellow when possession time resets zero. The last 5 seconds of the possession time is displayed to 1/10 of a second. Possession time tenth of second is displayed with smaller characters to facilitate better understanding for players and spectators.