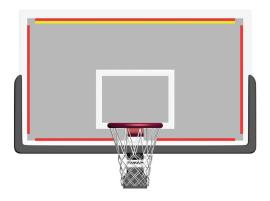

## 3510.935: Set of 2 backlights for backboard

including:

2x Red lights for backboard 2x Yellow lights for backboard Set of mounting material and cables