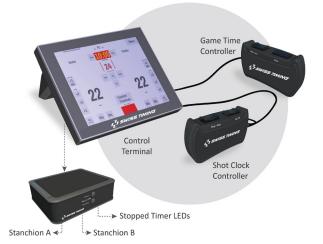

The supplied operator terminal is fully customized for basketball and provides many specific enhancements in software design and usability.

The touchscreen terminal is flanked by a couple of handheld remote keypad controllers suitable for performing crucial timing actions by means of rock-solid mechanical buttons.

# 3510.901: FSTT timer PRY & SDY with entry terminals including:

- 1x FIBA Timer Device Primary & Secondary
- 2x Entry terminals FIBA
- 1x Game time remote controller (Start/Stop, Horn trigger)
- 1x Shot clock remote controller (Start/Stop, 24/14s reset)
- 2x Power supply
- 2x Set of connecting cables