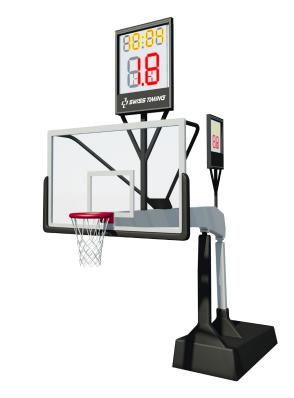

The supplied operator terminal is fully customized for basketball and provides many specific enhancements in software design and usability.

The touchscreen terminal is flanked by a couple of handheld remote keypad controllers suitable for performing crucial timing actions by means of rock-solid mechanical buttons.

# 3510.901: FSTT timer PRY & SDY with entry terminals including:

- 1x FIBA Timer Device Primary & Secondary
- 2x Entry terminals FIBA
- 1x Game time remote controller (Start/Stop, Horn trigger)
- 1x Shot clock remote controller (Start/Stop, 24/14s reset)
- 2x Power supply
- 2x Set of connecting cables