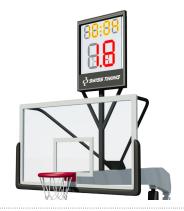

## **OVERVIEW**

Timing & Scoring System for Basketball is a complete game control solution.

The FIBA indoor two-sided transparent glass shot clock is a brand-new development that features the most current display technologies.

#### SHOT CLOCKS SPECIFICATIONS

3510.934: Set of 4 FIBA shot clocks 3510.935: Set of 2 FIBA shot clocks

Dimensions: 716 x 1023 mm

Weight: 22 kg

Digits height: 30 / 13.5 / 16 cm Power supply: 110 - 230 VAC Operating temperature: 0 - 50°C