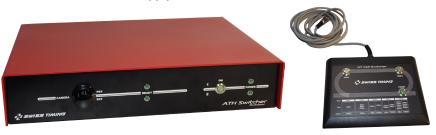

## **Outdoor version**

Allows to connect and switch 2 photofinish (Primary & Secondary) cameras and laptops with:False start system, timing scoreboards, wind gauge (sprint), finish photocells, headset, additional RS422 output. Connection of additional photofinish camera Infield (start & finish) is also available. Optional keyboard for intermediate photocells at 200m and 1500m. Power supply: 12 VDC, external PSU 110-240 VAC/12VDC.

## **OUTDOOR VERSION**