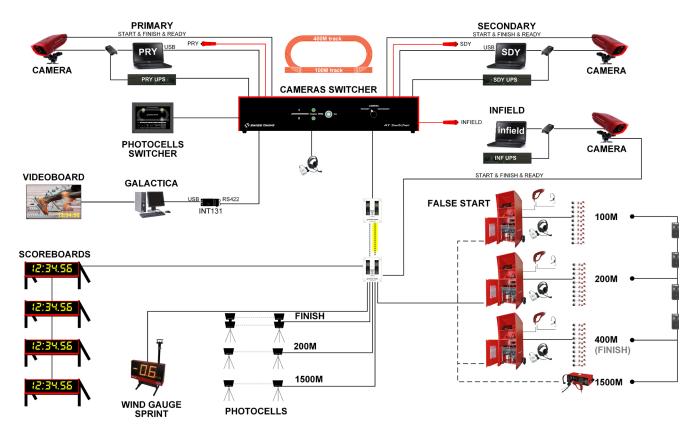

## **Indoor version**

Allows to connect and switch 2 photofinish (Primary & Secondary) cameras and laptops in the control room for 60m sprint and 2 photofinish (Primary & Secondary) cameras and laptops for 200m track in the control room or infield with:

False start system, timing scoreboards, finish photocells at 60m and 200m, intermediate photocells at 1500m, headset, additional RS422 output. Power supply: 12 VDC, external PSU 110-240 VAC/12VDC.

## **Outdoor version**

Allows to connect and switch 2 photofinish (Primary & Secondary) cameras and laptops with:False start system, timing scoreboards, wind gauge (sprint), finish photocells, headset, additional RS422 output. Connection of additional photofinish camera Infield (start & finish) is also available. Optional keyboard for intermediate photocells at 200m and 1500m. Power supply: 12 VDC, external PSU 110-240 VAC/12VDC.