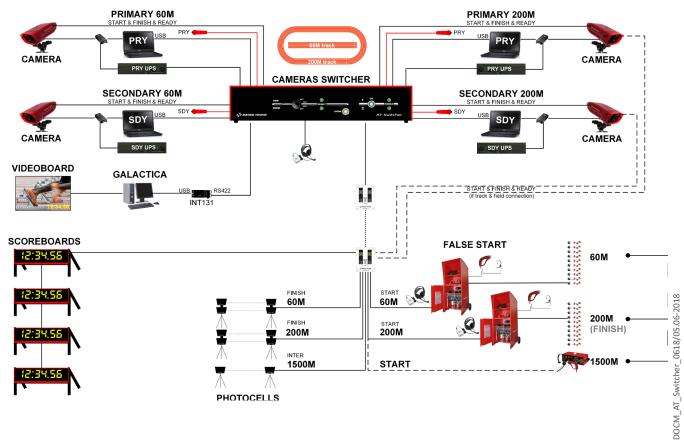

## **Indoor version**

Allows to connect and switch 2 photofinish (Primary & Secondary) cameras and laptops in the control room for 60m sprint and 2 photofinish (Primary & Secondary) cameras and laptops for 200m track in the control room or infield with:

False start system, timing scoreboards, finish photocells at 60m and 200m, intermediate photocells at 1500m, headset, additional RS422 output. Power supply: 12 VDC, external PSU 110-240 VAC/12VDC.

## **Outdoor version**

Allows to connect and switch 2 photofinish (Primary & Secondary) cameras and laptops with:False start system, timing scoreboards, wind gauge (sprint), finish photocells, headset, additional RS422 output. Connection of additional photofinish camera Infield (start & finish) is also available. Optional keyboard for intermediate photocells at 200m and 1500m. Power supply: 12 VDC, external PSU 110-240 VAC/12VDC.