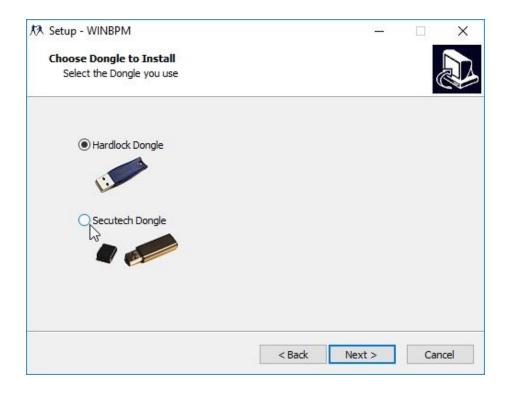

Choose the correct USB dongle type (blue or black)

**Note**: The blue dongle is for Windows versions up to Windows 7, the black dongle is for Windows 8 and 10.

■ Enter the license code that you received with your dongle. For WSB systems you normally have to enter the following AIBA license code: 0010-036c-AIBA.ORG-30-82601