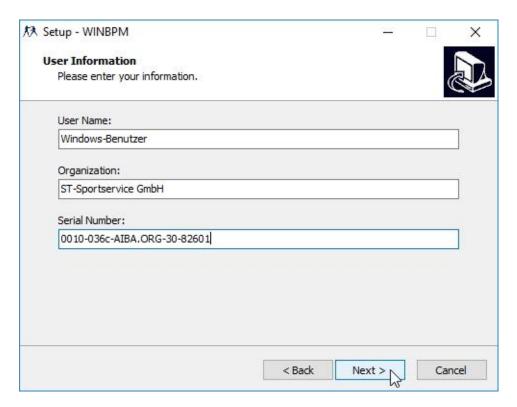

Choose the correct USB dongle type (blue or black)

**Note**: The blue dongle is for Windows versions up to Windows 7, the black dongle is for Windows 8 and 10.

■ Enter the license code that you received with your dongle. For WSB systems you normally have to enter the following AIBA license code: 0010-036c-AIBA.ORG-30-82601