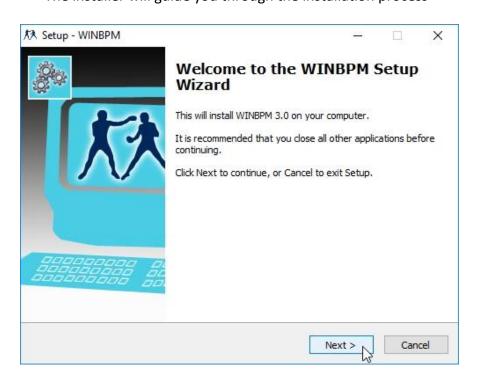

## 2.2 Installing WinBPM 3.0.0.xxx

- After download, run the "WINBPM 3.0.0.xxx setup.exe" file
- The installer will guide you through the installation process

Page 2 Version 1.0

When asked, accept the agreement