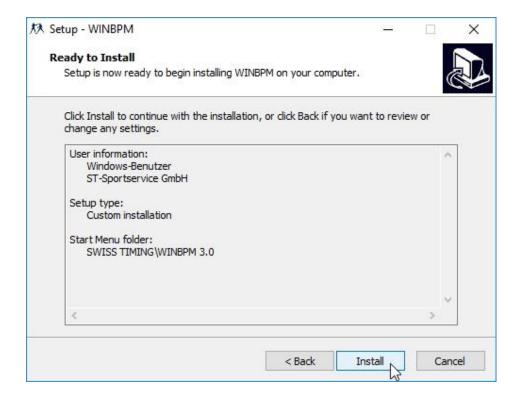

- After download, run the "WINBPM 3.0.0.xxx setup.exe" file
- The installer will guide you through the installation process



Page 2 Version 1.0

When asked, accept the agreement



Choose the correct USB dongle type (blue or black)

**Note**: The blue dongle is for Windows versions up to Windows 7, the black dongle is for Windows 8 and 10.





■ Enter the license code that you received with your dongle. For WSB systems you normally have to enter the following AIBA license code: 0010-036c-AIBA.ORG-30-82601



Choose "Typically installation for WSB" or "Full installation" in the next window



Page 4 Version 1.0

Clicking [Next] in the following window will guide you to the last page of the installer, where
you can start the installation



Perform the installation by clicking [Install]





## 2.3 Install Software Updates (e.g. "WSB Update 2018 1.0.exe")

- Download any additional software updates provided on the Swiss Timing website
- Prior to the installation of any update provided, verify that the latest version of WINBPM 3.0.0.xxx setup.exe has been installed before
- To install the update, run the respective exe file from your Download folder



A message will inform you about the successful installation



Page 6 Version 1.0

# 3 APPENDIX A

# 3.1 Version History

| Version | Date       | Modifications since last version |
|---------|------------|----------------------------------|
| 1.0     | 30.11.2017 | Initial version                  |
|         |            |                                  |
|         |            |                                  |
|