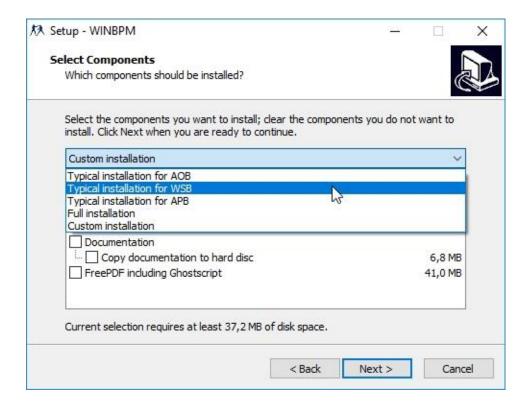

Choose "Typically installation for WSB" or "Full installation" in the next window

Page 4 Version 1.0

Clicking [Next] in the following window will guide you to the last page of the installer, where
you can start the installation