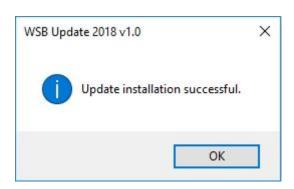

rmally have to enter the following AIBA license code: 0010-036c-AIBA.ORG-30-82601



Choose "Typically installation for WSB" or "Full installation" in the next window



Page 4 Version 1.0

Clicking [Next] in the following window will guide you to the last page of the installer, where
you can start the installation



Perform the installation by clicking [Install]





## 2.3 Install Software Updates (e.g. "WSB Update 2018 1.0.exe")

- Download any additional software updates provided on the Swiss Timing website
- Prior to the installation of any update provided, verify that the latest version of WINBPM 3.0.0.xxx setup.exe has been installed before
- To install the update, run the respective exe file from your Download folder



A message will inform you about the successful installation



Page 6 Version 1.0

# 3 APPENDIX A

# 3.1 Version History

| Version | Date       | Modifications since last version |
|---------|------------|----------------------------------|
| 1.0     | 30.11.2017 | Initial version                  |
|         |            |                                  |
|         |            |                                  |
|         |            |                                  |



# **NOTES**

Page 8 Version 1.0