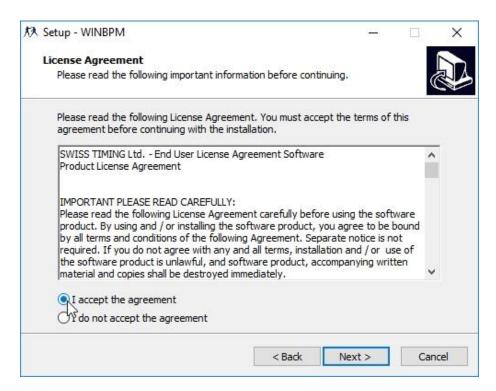

## 2.2 Installing WinBPM 3.0.0.xxx

- After download, run the "WINBPM 3.0.0.xxx setup.exe" file
- The installer will guide you through the installation process

Page 2 Version 1.0

When asked, accept the agreement